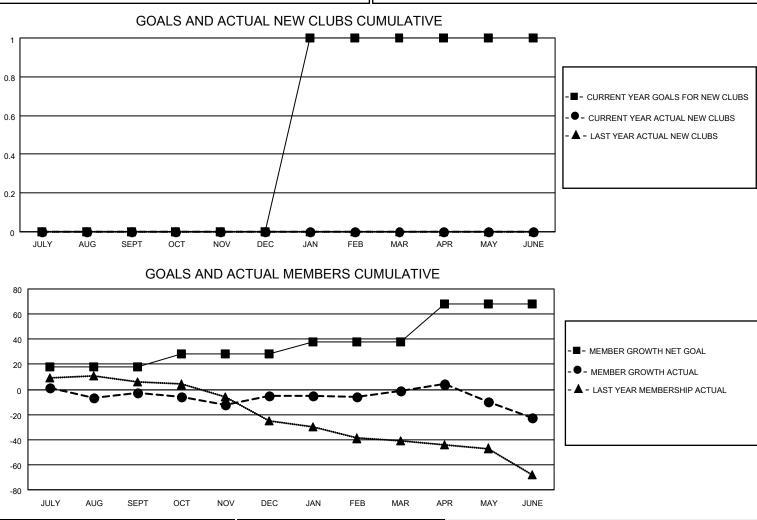

## LOCATION AUSTRALIA

District 201V6

Results as of: 6/30/2023

| Clubs                 |               |           |               | Members               |                         |                         |                                                    |
|-----------------------|---------------|-----------|---------------|-----------------------|-------------------------|-------------------------|----------------------------------------------------|
| RESULTS FOR 2022-2023 |               |           |               | RESULTS FOR 2022-2023 |                         |                         |                                                    |
| QUARTER               | NEW CLUB GOAL | NEW CLUBS | DROPPED CLUBS | QUARTER MEI           | MBER GROWTH NET<br>GOAL | MEMBER GROWTH<br>ACTUAL | DROPPED<br>MEMBERS ACTUAL<br>(including transfers) |
| JULY/AUG/SEPT         | 0             | 0         | 0             | JULY/AUG/SEPT         | 18                      | 15                      | 16                                                 |
| OCT/NOV/DEC           | 0             | 0         | 0             | OCT/NOV/DEC           | 10                      | 30                      | 30                                                 |
| JAN/FEB/MAR           | 1             | 0         | 0             | JAN/FEB/MAR           | 10                      | 17                      | 13                                                 |
| APR/MAY/JUNE          | 0             | 0         | 0             | APR/MAY/JUNE          | 30                      | 19                      | 41                                                 |

| DROPPED CLUBS: 0 | 34 CLUBS OF 55 ADDED 1 OR<br>MORE NEW MEMBERS | GENDER DISTRIBUTION                |              |
|------------------|-----------------------------------------------|------------------------------------|--------------|
|                  |                                               | MALE                               | 706 (67.37%) |
|                  |                                               | FEMALE                             | 341 (32.54%) |
| DROPPED MEMBERS  |                                               | NON BINARY                         | 0 (0.00%)    |
|                  |                                               | PREFER NOT TO ANSWER               | 1 (0.10%)    |
| DECEASED 21      |                                               |                                    |              |
| CLUB CANCELLED 0 | CLICK HERE FOR CUMULATIVE                     | TOTAL FAMILY UNIT MEMBERS          | 130          |
| OTHER 79         | MEMBERSHIP DATA                               |                                    |              |
| TOTAL 100        |                                               | FAMILY MEMBERS PAYING HALF DUES 65 |              |
|                  |                                               |                                    |              |